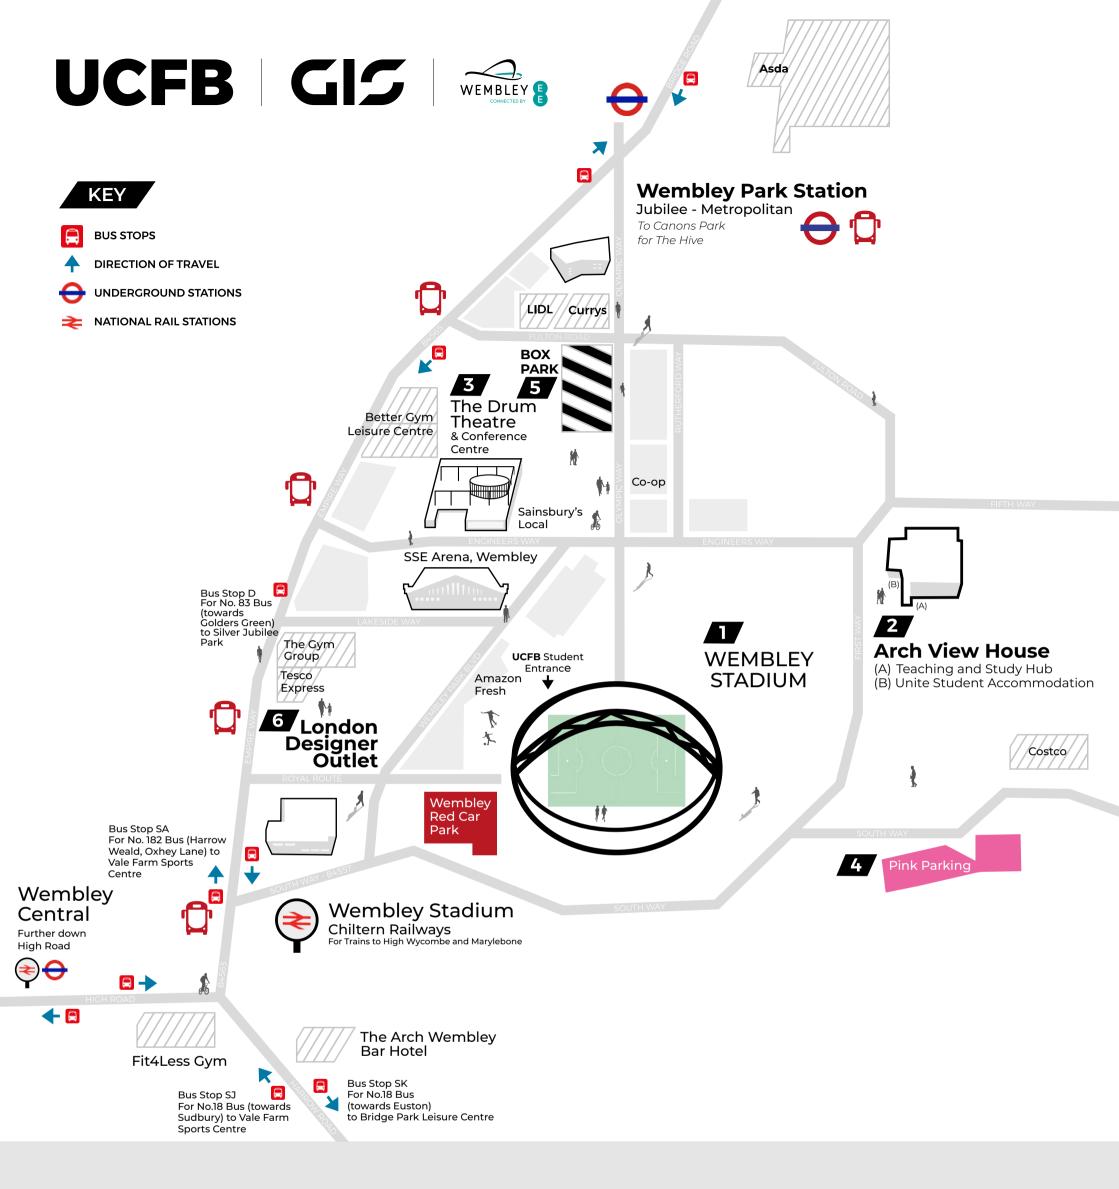

**SITE LOCATIONS** & TRANSPORT INFORMATION **UCFB** Wembley

16 First Way, Arch View House Wembley, HA9 OAF

studentsupport@ucfb.ac.uk

**UCFB**.ac.uk

# **UCFB WEMBLEY EXTENDED CAMPUS**

#### **UCFB WEMBLEY CLASSROOMS**

WEMBLEY STADIUM **AUDITORIUMS AND** SEMINAR ROOMS:

#### THE DRUM THEATRE & **CONFERENCE CENTRE**

· Floor Level 3: Conference Hall and Meeting Rooms

#### **ARCH VIEW HOUSE**

- · UCFB Auditorium North
- · UCFB Auditorium Centre
- · UCFB Auditorium South
- · Atlanta Suite
- · Melbourne Suite
- · Toronto Suite
- · Broadcast Suite · Performance Analysis Suite
- · Sports Lab
- · New York Lounge
- · Miami Lounge
- · University Café