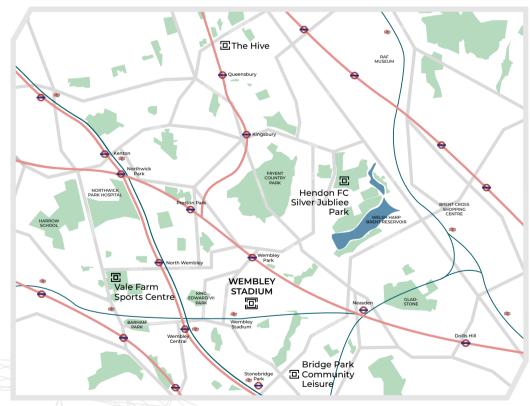

## VALE FARM SPORTS CENTRE

WATFORD RD, WEMBLEY HAO 3HG

Take the **182** bus towards *Harrow* Weald, Oxhey Lane from bus stop SA, on Empire Way, opposite Holiday Inn. 25 minutes to Butlers Green, 2 min walk to Vale Farm.

### HENDON FC, SILVER JUBILEE PARK

TOWNSEND LANE, NW9 7NE

Take the 83 bus towards Golders Green for 20minutes. Get off at Lavender Avenue, 10min walk to Silver Jubilee Park.

#### BRIDGE PARK COMMUNITY LEISURE CENTRE

BRENTFIELD. HARROW RD. LONDON NW10 ORG

Take the 18 bus (towards Euston) from bus stop SK on Harrow Road, or can alternatively walk approx. 35 minutes.

#### THE HIVE

CAMROSE AVE, LONDON HA8 6AG

Take the Jubilee Line from Wembley Park to Canons Park. Turn left onto Whitchurch Lane and in through the main gate. (approx. 8 mins walk).

VALE FARM SPORTS CENTRE APPROX JOURNEY TIME:

HENDON FC SILVER JUBILEE PARK APPROX JOURNEY TIME:

24 MINS

THE HIVE APPROX JOURNEY TIME:

BRIDGE PARK COMMUNITY LEISURE CENTRE APPROX JOURNEY TIME: