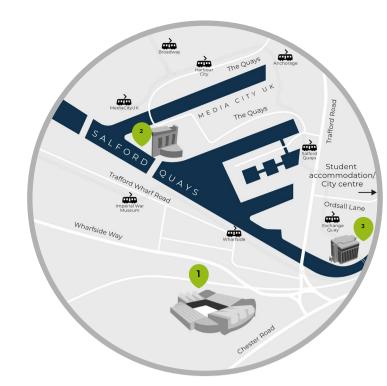

#### Old Trafford Football Stadium

Premier Events and ECP

Nearest Metrolink stop: Wharfside Metrolink stop, 0.3 miles, 7 mins walk

Distance from city centre: 30 mins via Metrolink

#### Quay Plaza

Lecture and seminar rooms, Staff office

Nearest Metrolink stop:

• Imperial War Museum Metrolink stop (red line),
0.2 miles, 4 mins walk via bridge

Media City Metrolink stop (blue line),
 0.2 miles, 4 mins walk

Distance from city centre: 20-35 mins via Metrolink

#### **3** Exchange Quay

Lecture and seminar rooms

Nearest Metrolink stop: Exchange Quay Metrolink stop, 0.2 miles, 5 mins walk

Distance from city centre: 25 mins via Metrolink via these routes