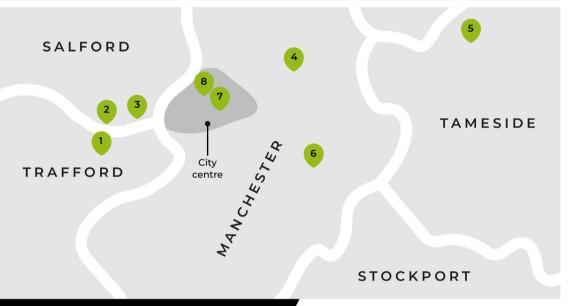

# **MANCHESTER LOCATIONS**

Old Trafford Football Stadium Premier Events and ECP

**Quay Plaza** Lecture & seminar rooms, Study Lounge, Meeting

Exchange Quay Lecture and seminar rooms

**Etihad Stadium**Premier Events and ECP

**Curzon Ashton FC**Pitch and Seminar room

**Bellevue/Speedway**Pitch, Analysis Suite and
Lecture/seminar rooms

**Piccadilly Place** Study Hub and Broadcast Studio

111 Piccadilly
Staff office

\*Subject to UEL Site approval.