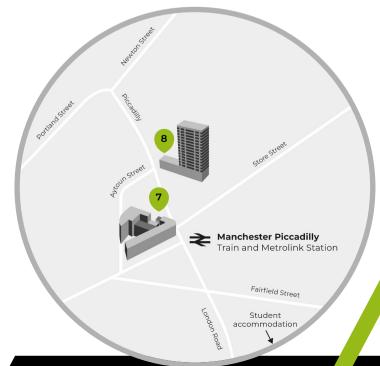

#### Piccadilly Place

Study Hub and Broadcast Studio

Nearest publicManchester Piccadilly train/Metrolinktransport stop:station, 0.1 miles, 3 mins walkDistance fromLocated in the city centre

city centre:

#### 8 111 Piccadilly

Staff office

Nearest public Manchester Piccadilly train/Metrolink transport stop: station, 0.2 miles, 3 mins walk

Distance from Located in the city centre

city centre: