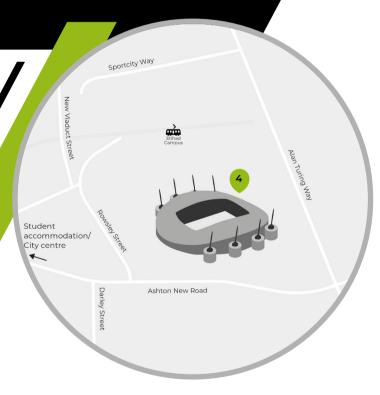

## Curzon Ashton FC

Pitch and Seminar room

Nearest public Ashton West Metrolink stop, transport stop: 0.5 miles, 11 mins walk

Distance from 40 mins via Metrolink or 25 mins

city centre: via ca