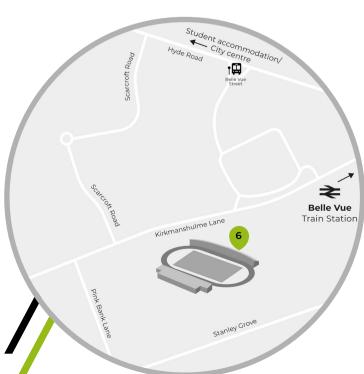

#### 6 Bellevue/Speedway

Pitch, Analysis Suite and Lecture/seminar rooms

Nearest public Belle Vue Street bus stop, 0.4 miles, transport stop: 7 mins walk

Distance from 30 mins via 201 or 203 bus

city centre: