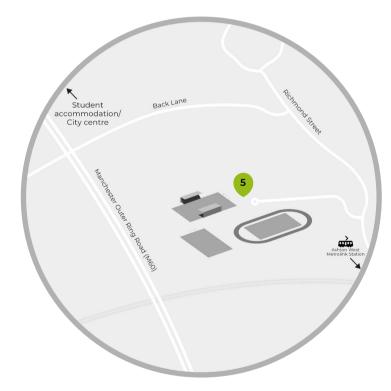

#### 6 Bellevue/Speedway

Pitch, Analysis Suite and Lecture/seminar rooms

Nearest public Belle Vue Street bus stop, 0.4 miles, transport stop: 7 mins walk

Distance from 30 mins via 201 or 203 bus

city centre: