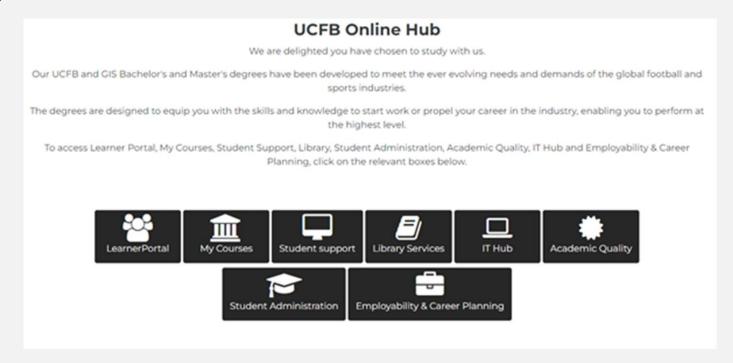

### **UCFB Online HUB**

On the Online homepage you can access many useful resources such as 'My courses' which enable you to access all your courses, IT hub which contains guides/documentation on submissions/assignments as well as other applications and IT services.

In addition, there are also other services/information available in the relevant sections by selecting the following boxes: